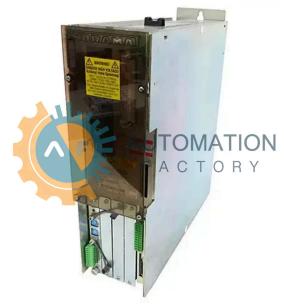

## DDS02.1-W050-RA02-01

- Get a Quote in 5 minutes
- Parts ship in as little as 24 hours
- Up to half the cost of the manufacturer

Secure Online Checkout Free Ground Shipping

One Year Warranty

The **DDS02.1-W050-RA02-01** is a part of the **DDS Drive Controllers Series** by **Bosch Rexroth Indramat**.

### **Specifications**

Cooling: Internal Cooling

DDS02.1-W050-

Part Number: RA02-01

Shelf: S4

Packaging: Military Grade Foam

7-7

2.1-W050-

Manufacturer:

Motor Feedback:

**Product Type:** 

**Last Verified:** 

Resolver Feedback

**Bosch Rexroth** 

Indramat Industrial

Equipment

11/22/2024 2:13 PM Rated Current: 50 A

DDS Drive Series: Controllers

Stock Level: Request a Quote