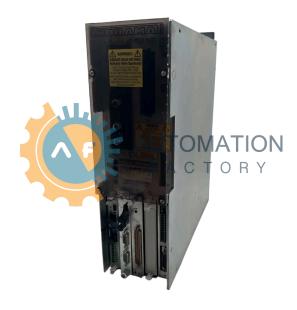

## DDS02.1-W050-DS24-03-FW

- Get a Quote in 5 minutes
- Parts ship in as little as 24 hours
- Up to half the cost of the manufacturer

Secure Online Checkout Free Ground Shipping One Year Warranty

The DDS02.1-W050-DS24-03-FW is a part of the DDS Drive Controllers Series by Bosch Rexroth Indramat.

### **Specifications**

Cooling: Internal Cooling

DDS02.1-W050-

Foam

Part Number: DS24-03-FW

Shelf: M4

Military Grade

Packaging: