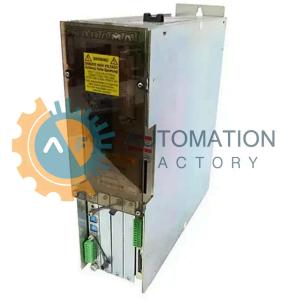

# DDS02.1-W015-RA11-00

- Get a Quote in 5 minutes
- Parts ship in as little as 24 hours
- Up to half the cost of the manufacturer

Secure Online Checkout

Free Ground Shipping

One Year Warranty

The DDS02.1-W015-RA11-00 is a part of the DDS Drive Controllers Series by Bosch Rexroth Indramat.