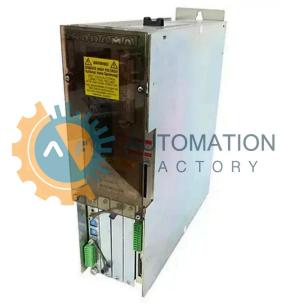

# DDS02.1-W015-DL02-00

- Get a Quote in 5 minutes
- Parts ship in as little as 24 hours
- Up to half the cost of the manufacturer

Secure Online Checkout

Free Ground Shipping

One Year Warranty

The DDS02.1-W015-DL02-00 is a part of the DDS Drive Controllers Series by Bosch Rexroth Indramat.

### **Specifications**

Internal Cooling Cooling:

DDS02.1-W015-

Part Number: DL02-00

R5 Shelf:

Military Grade Foam

Packaging:

Motor Feedback:

Manufacturer:

**Product Type:** 

**Last Verified:** 

Digital Servo Feedback

**Bosch Rexroth** 

Indramat Industrial

Equipment

11/22/2024

1:25 AM

15 A **Rated Current:** 

**DDS** Drive Series:

Controllers

Request a Quote Stock Level: