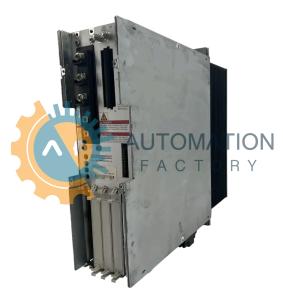

# DDS02.1-A150-D

🚯 In Stock, Ships Today

- Get a Quote in 5 minutes
- Parts ship in as little as 24 hours
- ☑ Up to half the cost of the manufacturer

Ļ

Free Ground Shipping One Year Warranty

The DDS02.1-A150-D is a part of the DDS Drive Controllers Series by Bosch Rexroth Indramat.