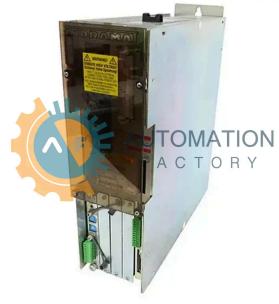

# DDS02.1-A100-DS22-00/S002

- ☑ Get a Quote in 5 minutes
- Parts ship in as little as 24 hours
- Up to half the cost of the manufacturer

Secure Online Checkout Free Ground Shipping One Year Warranty

The **DDS02.1-A100-DS22-00/S002** is a part of the **DDS Drive Controllers Series** by **Bosch Rexroth Indramat**.

### **Specifications**

Cooling: External Cooling

DDS02.1-A100-

Foam

Part Number: DS22-00/S002

Shelf: G1

Military Grade

Packaging: