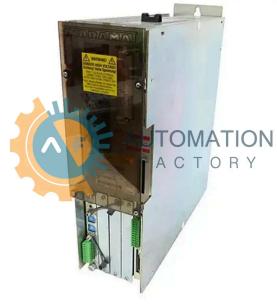

## DDS 2.1-W025-DA01-00

- Get a Quote in 5 minutes
- Parts ship in as little as 24 hours
- Up to half the cost of the manufacturer

Secure Online Checkout

Free Ground Shipping

One Year Warranty

The **DDS 2.1-W025-DA01-00** is a part of the **DDS** Drive Controllers Series by Bosch Rexroth Indramat.

## **Specifications**

DDS02.1-W025-**Controller Model:** 

DA01-00

DA01 Firmware

Version

300 VDC

3 Days

In Stock, Ships 2-

Stock Level:

**Voltage Input:** 

Firmware:

**Industry Use:** 

**Controller Type:** 

Shelf:

Packaging:

Digital AC Servo Controller