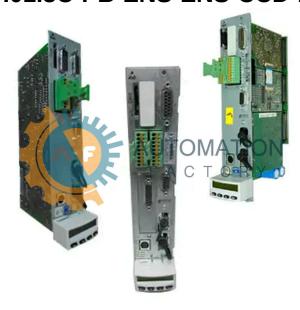

# CSH01.3C-PB-ENS-ENS-CCD-NN-S-NN-FW

- Get a Quote in 5 minutes
- Parts ship in as little as 24 hours
- Up to half the cost of the manufacturer

Secure Online Checkout

Free Ground Shipping

One Year Warranty

The CSH01.3C-PB-ENS-ENS-CCD-NN-S-NN-FW is a part of the **CSH Advanced Controllers Series** by **Bosch Rexroth Indramat.** 