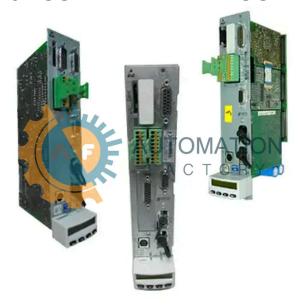

The CSH01.3C-NN-EN1-MA1-CCD-NN-S-NN-FW is a part of the CSH Advanced Control System Series by Bosch Rexroth Indramat.

Series:

### **Specifications**

Master Not Equipped HSF/RSF **Analog Outputs:** Communication: Option:

Manufacturer:

CSH01.3C-NN-

EN1-MA1-CCD-

Part Number: NN-S-NN-FW

X8 Shelf:

Military Grade

Packaging: Foam

**Bosch Rexroth** 

Indramat

Industrial **Product Type:** 

Equipment

11/21/2024 **Last Verified:** 8:31 PM

**Primary Encoder** 

**CSH Advanced** 