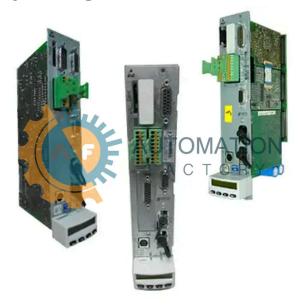

# CSH01.1N-SE1-RF1-NNN-NNN-NNN-NN-FW/S200

- Get a Quote in 5 minutes
- Parts ship in as little as 24 hours
- Up to half the cost of the manufacturer

Secure Online Checkout

1

0.6 Nm

Not equipped

Free Ground Shipping

One Year Warranty

The CSH01.1N-SE1-RF1-NNN-NNN-NNN-NN-FW/S200 is a part of the CSH Advanced Control System Series by Bosch Rexroth Indramat.

### **Specifications**

1 Line:

Master **SERCOS** communication: interface

Option 3 (X10):

Must be ordered Firmware: separately

Not equipped

Safety option (X41):

torque:

Design:

11/26/2024 Last Verified: 10:53 AM

Maximum tightening

Non-configurable,

Configuration option: single axis

Not equipped Option 2 (X8): **Control pannel:** Not equipped