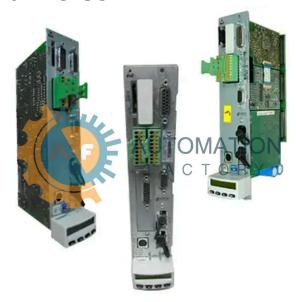

The CSH01.1C-S3-NNN-NNN-NNN-L2-S-NN-FW is a part of the CSH Advanced Control System Series by Bosch Rexroth Indramat.

Series:

Stock Level:

Manufacturer:

**Product Type:** 

**Last Verified:** 

**Bosch Rexroth** 

Indramat

Industrial

Equipment

11/22/2024 11:39 PM