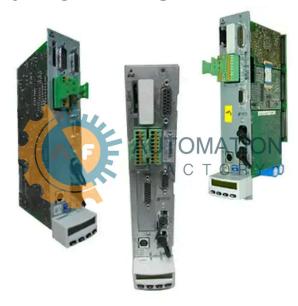

The CSH01.1C-PB-ENS-EN2-NNN-L1-S-NN-FW is a part of the CSH Advanced Control System Series by Bosch Rexroth Indramat.

**CSH Advanced** Control System

Part Number:

L1-S-NN-FW Manufacturer:

Industrial **Product Type:** 

Equipment 01/02/2025 3:05 PM

Indramat

Series:

Stock Level: