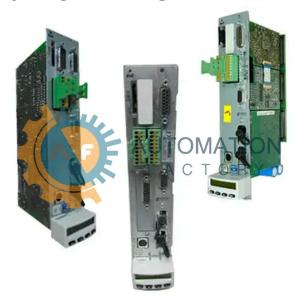

The CSH01.1C-PB-ENS-EN1-NNN-S2-S-NN-FW is a part of the CSH Advanced Control System Series by Bosch Rexroth Indramat.

### **Specifications**

Part Number:

Packaging:

**Analog Outputs:** 

Master

Communication:

**PROFIBUS** 

Indramat

Industrial

**Primary Encoder** Option:

Indradyn/Hiperface/1

Vpp/TTL

**Bosch Rexroth** 

**CSH Advanced** 

ENS-EN1-NNN-S2-S-NN-FW Manufacturer:

Series:

Control System

Α5 Shelf:

Last Verified:

Military Grade

**Product Type:** 

12/30/2024 10:29 AM

Equipment

Stock Level: