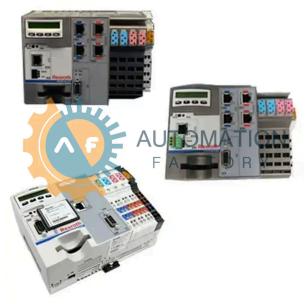

#### **Bosch Rexroth Indramat - CML Control Hardware Series**

# CML25.1-3N-400-NN-NNC1-NW

- Get a Quote in 5 minutes
- Parts ship in as little as 24 hours
- Up to half the cost of the manufacturer

Secure Online Checkout

Free Ground Shipping

One Year Warranty

The CML25.1-3N-400-NN-NNC1-NW is a part of the CML Control Hardware Series by Bosch Rexroth Indramat.

### **Specifications**

**Memory DRAM:** min 128 MB **Network Type:** Ethernet **Number of Inputs:** 

CML25.1-3N-400-24V dc **Number of Outputs:** Voltage: Part Number: NN-NNC1-NW

**Bosch Rexroth** CML Control