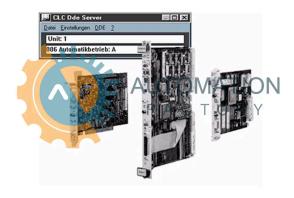

## CLC-D02.3M-FW

- Get a Quote in 5 minutes
- Parts ship in as little as 24 hours
- Up to half the cost of the manufacturer

Secure Online Checkout Free Ground Shipping

One Year Warranty

The CLC-D02.3M-FW is a part of the CLC Motion Controllers Series by Bosch Rexroth Indramat.