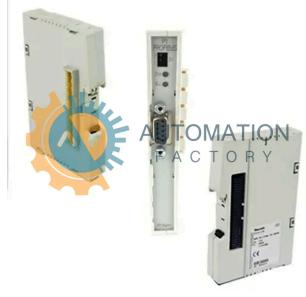

# CFL01.1-F1

- Get a Quote in 5 minutes
- Parts ship in as little as 24 hours
- Up to half the cost of the manufacturer

Secure Online Checkout Free Ground Shipping

One Year Warranty

The CFL01.1-F1 is a part of the CFL Modules Series by Bosch Rexroth Indramat.

#### **Specifications**

Communication: Sercos/PROFisafe Connection Type: PCI bus via CML Protection: IP20, EN 60529

Part Number:

CFL01.1-F1

Manufacturer:

Bosch Rexroth
Indramat

Series:

CFL Modules