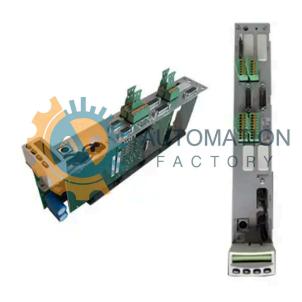

# CDB02.1B-ET-EC-EC-NN-S5-S5-NN-NN-AW

- Get a Quote in 5 minutes
- Parts ship in as little as 24 hours
- Up to half the cost of the manufacturer

Secure Online Checkout Free Ground Shipping

One Year Warranty

The CDB02.1B-ET-EC-EC-NN-S5-S5-NN-NN-AW is a part of the CDB Drive Controllers Series by Bosch Rexroth Indramat.

### **Specifications**

Multi-encoder Multi-encoder Interface 1: Multi-encoder interface 2: Multi-encoder interface 3: Not Equipped

CDB02.1B-ETBosch Rexroth

Master MultiEthernet EC-EC-NN-S5Communication: Part Number: S5-NN-NN-AW Manufacturer: Indramat