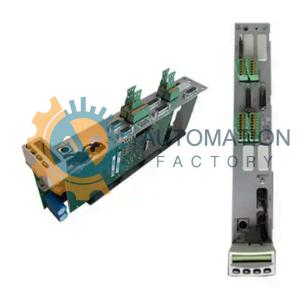

## CDB02.1B-ET-EC-EC-EM-S4-S4-NN-NN-AW

- ☑ Get a Quote in 5 minutes
- Parts ship in as little as 24 hours
- Up to half the cost of the manufacturer

Secure Online Checkout Free Ground Shipping

One Year Warranty

The CDB02.1B-ET-EC-EC-EM-S4-S4-NN-NN-AW is a part of the CDB Drive Controllers Series by Bosch Rexroth Indramat.

### **Specifications**

Multi-encoder Multi-encoder Encoder Interface 1: Interface 2: interface Interface 3: Emulator

CDB02.1B-ET-

Master MultiEthernet EC-EC-EM-S4Communication: Part Number: S4-NN-NN-AW Manufacturer: Bosch Rexroth Indramat