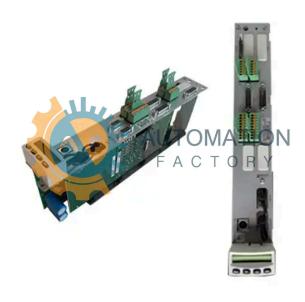

# CDB02.1B-ET-EC-EC-EC-L3-L3-EC-NN-AW

CDB Drive

- ☑ Get a Quote in 5 minutes
- Parts ship in as little as 24 hours
- Up to half the cost of the manufacturer

Secure Online Checkout Free Ground Shipping

One Year Warranty

Industrial

The CDB02.1B-ET-EC-EC-L3-L3-EC-NN-AW is a part of the CDB Drive Controllers Series by Bosch Rexroth Indramat.