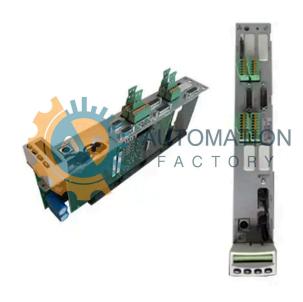

## CDB01.1C-SE-ENS-ENS-EN2-NNN-L2-S-NN-FW

n Stock, Ships in 3-5 Days

- Get a Quote in 5 minutes
- Parts ship in as little as 24 hours
- Up to half the cost of the manufacturer

Secure Online Checkout

Free Ground Shipping

One Year Warranty

The CDB01.1C-SE-ENS-ENS-EN2-NNN-L2-S-NN-FW is a part of the CDB Drive Controllers Series by **Bosch Rexroth Indramat.** 

### **Specifications**

**SERCOS** Master Interface Communication:

Option 1:

**Encoder EnDat** 

2.1/1Vpp/TLL Option 3:

**CDB** Drive

Series: Controllers

In Stock, Ships in 3-5 Days

Stock Level:

Shelf:

Packaging:

**Part Number:** 

Encoder

Indradyn/Hiperface/1

Vpp/TLL

CDB01.1C-SE-ENS-

ENS-EN2-NNN-L2-S-NN-FW

N3

Manufacturer:

Option 2:

**Product Type:** 

Military Grade Foam **Last Verified:**  Encoder

Indradyn/Hiperface/1 Vpp/TLL

**Bosch Rexroth** 

Indramat

**Industrial Equipment** 

01/01/2025 5:06 PM