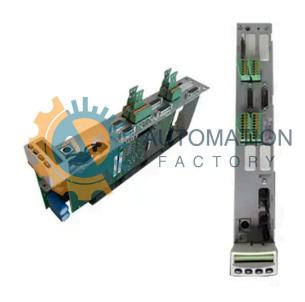

## CDB01.1C-SE-ENS-ENS-EN2-MEM-NN-S-NN-FW

- Get a Quote in 5 minutes
- Parts ship in as little as 24 hours
- Up to half the cost of the manufacturer

Secure Online Checkout

Free Ground Shipping

One Year Warranty

The CDB01.1C-SE-ENS-ENS-EN2-MEM-NN-S-NN-FW is a part of the CDB Drive Controllers Series by **Bosch Rexroth Indramat.** 