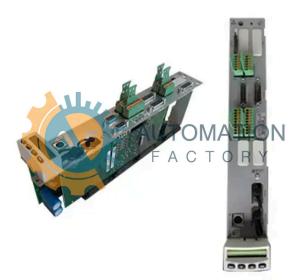

# CDB01.1C-SE-EN1-NNN-MA1-S1-S-NN-FW

☑ Up to half the cost of the manufacturer

Secure Online Checkout

<u>р</u>

Free Ground Shipping One Year Warranty

The **CDB01.1C-SE-EN1-NNN-MA1-S1-S-NN-FW** is a part of the **CDB Drive Controllers Series** by **Bosch Rexroth Indramat**.

# Specifications

| <b>Option 1 Encoder:</b>      | HSF/RSF                  | Option 3 Encoder:        | Analog I/O<br>Extension | Option 2 Encoder:      | Not Equipped |
|-------------------------------|--------------------------|--------------------------|-------------------------|------------------------|--------------|
| Safety Option:                | Safety<br>Technology I/O | Master<br>Communication: | SERCOS<br>Interface     | No. of Digital Inputs: | 18 - 22      |
| No. of Digital Outputs: 0 - 4 |                          | No. of Analog Outputs: 2 |                         | Inrush Current:        | 6 Amp        |
| Power Consumption:            | 9 W                      | Last Verified:           | 01/02/2025<br>11:39 AM  |                        | -            |