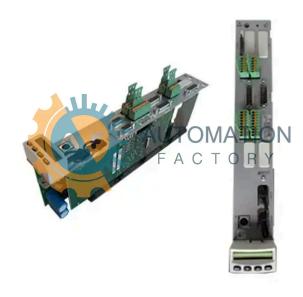

# CDB01.1C-SE-EN1-EN1-MEM-MA1-L1-S-NN-FW

- Get a Quote in 5 minutes
- Parts ship in as little as 24 hours
- Up to half the cost of the manufacturer

Secure Online Checkout

Free Ground Shipping

One Year Warranty

The CDB01.1C-SE-EN1-EN1-MEM-MA1-L1-S-NN-FW is a part of the CDB Drive Controllers Series by **Bosch Rexroth Indramat.** 