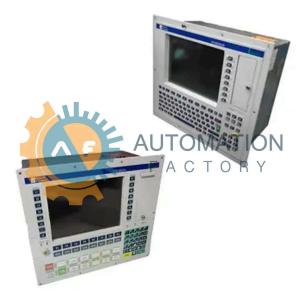

# **Click to Request a Quote!**

sales@automation-factory.com 1-919-443-0207

**Bosch Rexroth Indramat - BTV30 Machine Control Terminals** 

The BTV30.1CA-32R-50C-D-230200-FW is a part of the BTV30 Machine Control Terminals Series by **Bosch Rexroth Indramat.** 