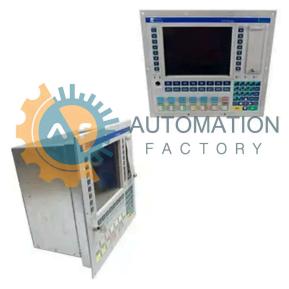

# BTV20.2PA-64B-10C-D-000000-FW

- Get a Quote in 5 minutes
- Parts ship in as little as 24 hours
- Up to half the cost of the manufacturer

Secure Online Checkout

Free Ground Shipping

One Year Warranty

The BTV20.2PA-64B-10C-D-000000-FW is a part of the BTV20 Series by Bosch Rexroth Indramat.