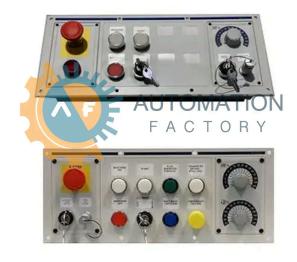

# BTA20.3-NC-DC-BA-BS

- Get a Quote in 5 minutes
- Parts ship in as little as 24 hours
- Up to half the cost of the manufacturer

Secure Online Checkout

Free Ground Shipping

One Year Warranty

The BTA20.3-NC-DC-BA-BS is a part of the BTA20 Series by Bosch Rexroth Indramat.

#### **Specifications**

**Product: BTA** Line: 20 Design: 3

INTERBUS-S / BTA20.3-NC-DC-NC-DC-BA

**Configuration: Communication Bus: BT-BUS** Part Number: **BA-BS** 

12/20/2024

**Bosch Rexroth BTA20 Series** Manufacturer: Indramat Series: Last Verified: 5:36 PM