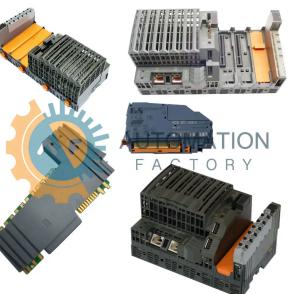

# X20BC0053

# Request a Quote

- Get a Quote in 5 minutes
- Parts ship in as little as 24 hours
- Up to half the cost of the manufacturer

Free Ground Shipping

The X20BC0053 is a part of the X20 Fieldbus Input Output Series by B & R Automation.