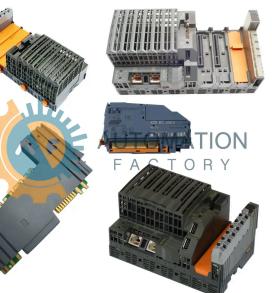

# X20DC1176

The X20DC1176 is a part of the X20 Fieldbus Input Output Modules Series by B & R Automation.