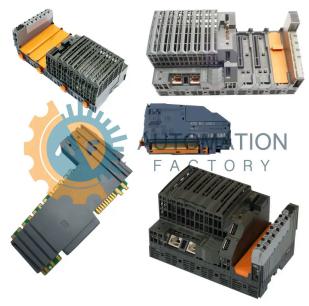

## X20BC0088

- Get a Quote in 5 minutes
- Parts ship in as little as 24 hours
- Up to half the cost of the manufacturer

Secure Online Checkout

Free Ground Shipping

One Year Warranty

LED and software

The X20BC0088 is a part of the X20 Fieldbus Input Output Modules Series by B & R Automation.