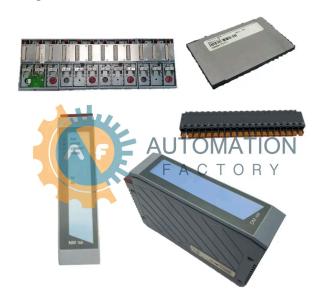

## 3BP201.4

- Get a Quote in 5 minutes
- Parts ship in as little as 24 hours
- Up to half the cost of the manufacturer

Secure Online Checkout

Free Ground Shipping

One Year Warranty

The **3BP201.4** is a part of the **System 2005 Series** by B & R Automation.

### **Specifications**

System 2005 **Product Line:** Type:

**Revision:** Color:

Red locking tabs

Locking mechanism: Mounting:

12/11/2024

**Last Verified:** 8:47 AM Rear Wall Module

Backplane

Gray housing with green PCB

DIN rail

compatible

Number of slots:

Multi-pin Connector type:

connectors Integrated I/O bus

for module

communication