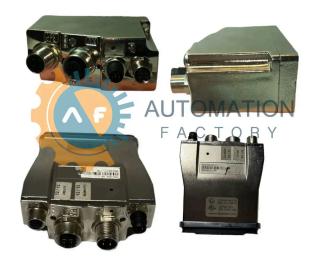

# 7XV108.50-51

- Get a Quote in 5 minutes
- Parts ship in as little as 24 hours
- Up to half the cost of the manufacturer

Secure Online Checkout

Free Ground Shipping

One Year Warranty

The 7XV108.50-51 is a part of the 7XV Remote Valve Terminal Series by B & R Automation.