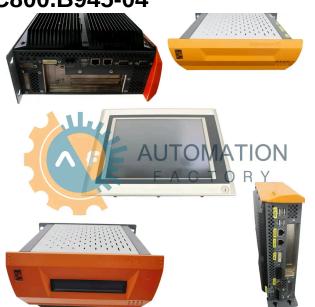

# 5PC800.B945-04

- Get a Quote in 5 minutes
- Parts ship in as little as 24 hours
- Up to half the cost of the manufacturer

Secure Online Checkout Free Ground Shipping

One Year Warranty

The **5PC800.B945-04** is a part of the **5PC Industrial Automation Units Series** by **B & R Automation**.

### **Specifications**

Chipset: 945GME chipset Clock Frequency: 2.16 GHz Dvi Resolution: 1920 x 1080

Mass Memory
Management:

2x SATA, 1x IDE
Max Memory Size:

3 GB
Number Of Cores:

Dual core

2048 x 1536 @ Industrial