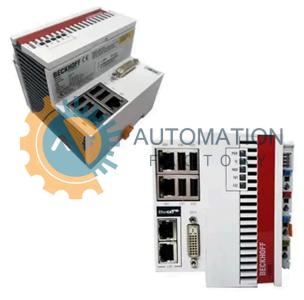

# CX5020-0111

- Get a Quote in 5 minutes
- Parts ship in as little as 24 hours
- Up to half the cost of the manufacturer

Secure Online Checkout

Free Ground Shipping

One Year Warranty

The CX5020-0111 is a part of the CX5020 Embedded PC Units Series by Beckhoff.